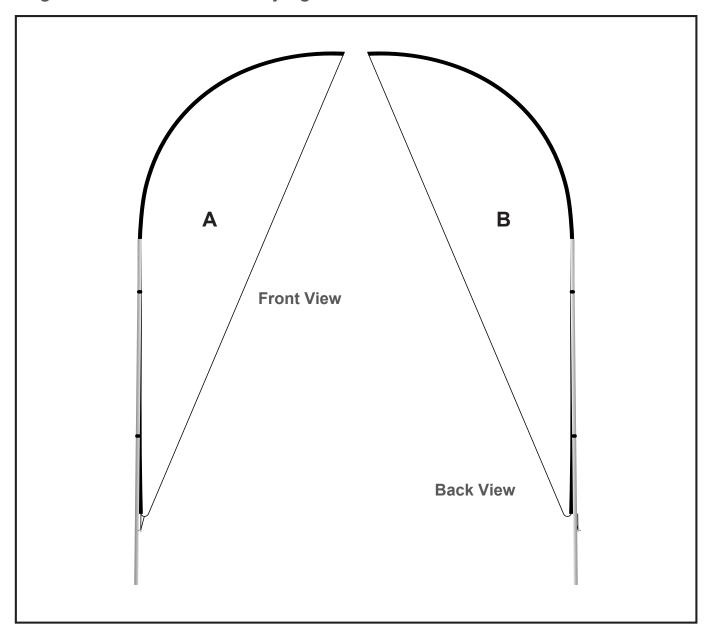

## **Need to know:**

- The graphic is printed one side only and is tailored back to back to allow for double sided visuals. Please see template for detailed placement.
- Acceptable file types for artwork: .pdf minimum 100dpi at 100% 200dpi at 50% 400dpi at 25%
- Convert all text to curves / paths

## **Branding Options:**

Position: A Position: B

Size: 998mm wide x 2118mm high Size: 998mm wide x 2118mm high